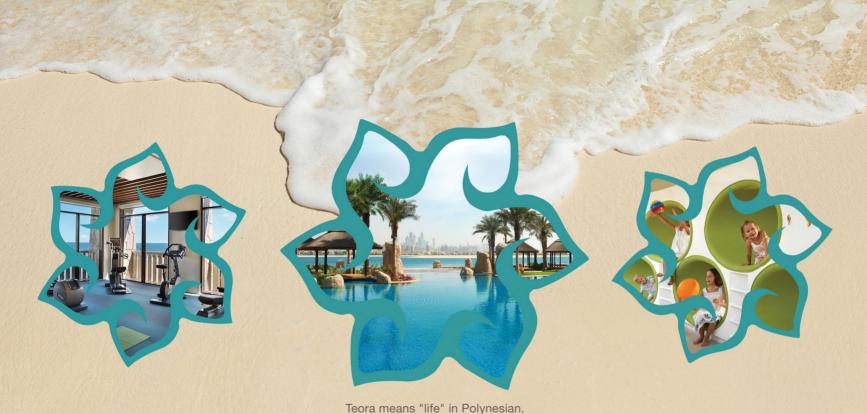

SOFITEL THE PALM, DUBAI

It is our goal to add value to your life with our bespoke resort memberships.

Bask in the tropical resort splendor at Sofitel The Palm Dubai.

Our distinct membership programme provides exclusive privileges and benefits creating the ultimate lifestyle haven to experience bountiful pleasures for families, couples or individuals.

#### Pool & Beach

- Unlimited access to a 500m private beach, adult swimming pool & Amura Kid's Club swimming pool.
- 5 Pool & Beach day passes for visitor access to the beach, pools and Amura Kid's Club (within 1 year)
- 20% discount for additional Pool & Beach day passes (excluding special events/promotions)
- 20% discount on corporate team buildings
- 20% discount on Waiora waterpark

## SoFIT Gym & Tennis

- Unlimited access to fully equipped gym with the very latest in Technogym equipment
- · Use of tennis courts subject to availability
- Sauna and steam room facilities within the health club

### Amura Kids' Club

- · Access to Amura Kids' Club
- Discounted rate for additional children
- 10% discount on kids' birthday parties

| PERIOD   | MEMBERSHIP                     | Price     |
|----------|--------------------------------|-----------|
| Annual   | Single                         | 14,000.00 |
|          | Couple                         | 18,000.00 |
|          | Family - 2 adults & 2 children | 24,000.00 |
|          | Extra child                    | 900.00    |
| 6 months | Single                         | 5,500.00  |
|          | Couple                         | 10,500.00 |
|          | Family - 2 adults & 2 children | 12,500.00 |
|          | Extra child                    | 450.00    |
| 1 month  | Single                         | 1,100.00  |
|          | Couple                         | 2,000.00  |
|          | Family - 2 adults & 2 children | 2,150.00  |
|          | Extra child                    | 140.00    |